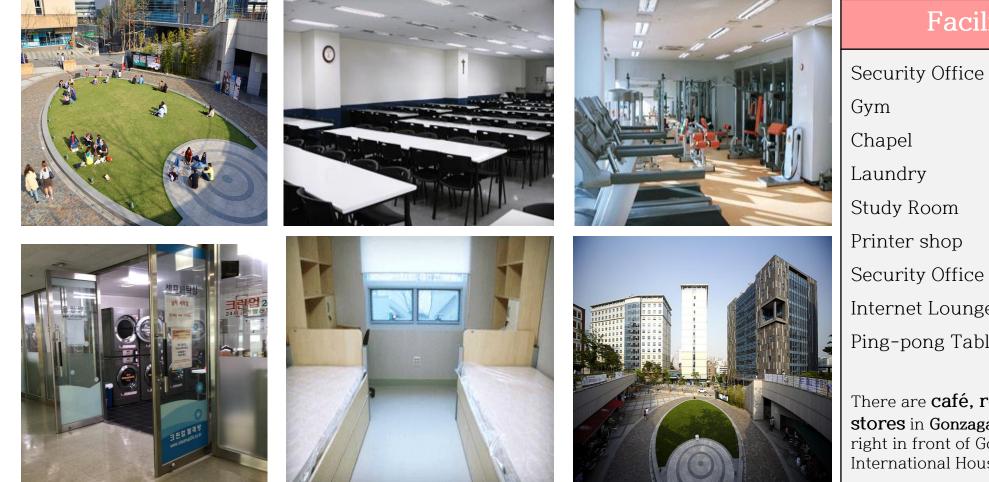

#### SOGANG KIP DORMITORY: GONZAGA INTERNATIONAL HOUSE

#### Facilities

Study Room Printer shop Security Office Internet Lounge Ping-pong Table etc.

There are **café**, **restaurants**, stores in Gonzaga Plaza which is right in front of Gonzaga International House.