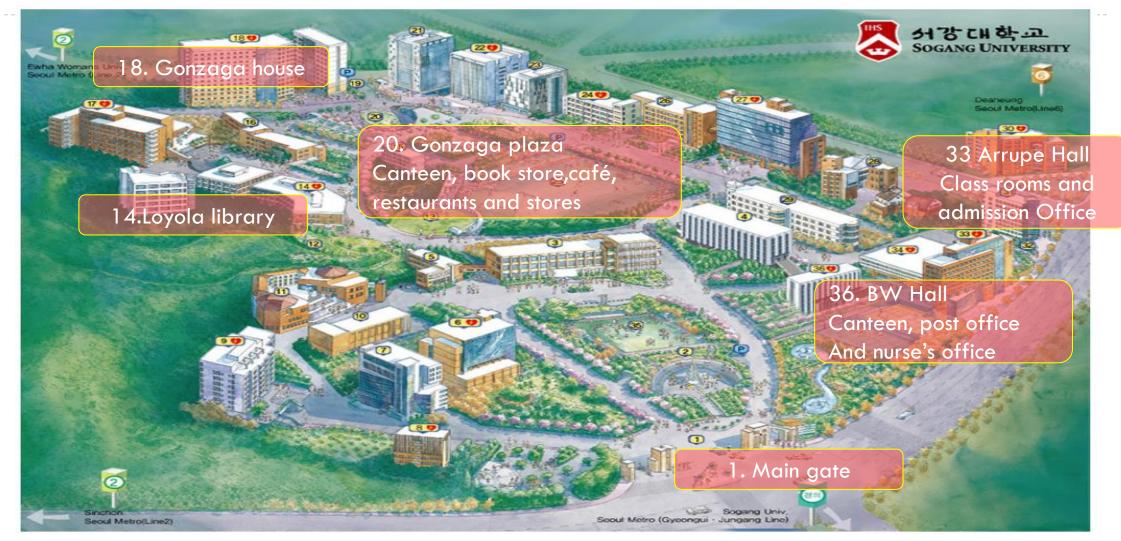

ossible if you are |  |
|               |                                                       | pay two beds(inform the staff))          |  |
|               |                                                       | ✓ Meals are not included.                |  |
| Total Amount  | 3,100,000 KRW                                         |                                          |  |
|               |                                                       |                                          |  |

#### SOGANG KIP DORMITORY: GONZAGA INTERNATIONAL HOUSE



#### Facilities

Study Room Printer shop Security Office Internet Lounge Ping-pong Table etc.

There are **café**, **restaurants**, stores in Gonzaga Plaza which is right in front of Gonzaga International House.

#### SOGANG CAMPUS MAP





#### 2024 SOGANG KIP INQUIRIES

• Website:

http://koreanimmersion.org https://klec.sogang.ac.kr

• E-mail:

sgklec9@sogang.ac.kr

- Kakao: sgvisa
- Phone: +82-2-705-8089



# 서강에서 만나요! SEE YOU AT SOGANG