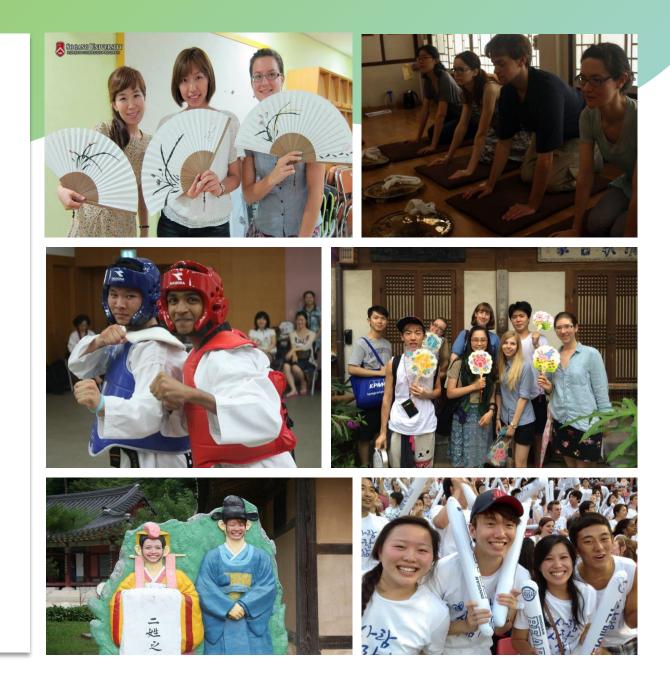

#### SOGANG KIP

Sogang KLEC is famous for improving Korean speaking skills through our well-established cultural experience programs that provide a comprehensive and unforgettable experience.

Sogang Korean Immersion Program includes 4hour language classes in the morning and more than 2-hour cultural activities in the afternoon every weekday, allowing students to improve their language skills and learn more about the local culture through a immersion experience.

Sogang KIP's students have different cultural background. They can share their enthusiasm and ideas about Korean language and culture during the program. Those experience will encourage the joy of learning other culture and even broaden their perspective of the world.

#### ★CULTURE ACTIVITIES

Students spend the afternoons taking interacti ve culture activities. Students take outings into the city with their instructors or teaching assis tants to complete assignments that help them practice their Korean language skills in a real world setting. Destinations include historical si tes and other local points of interest. Students will also participate in culture related group pr ojects with Korean college students.