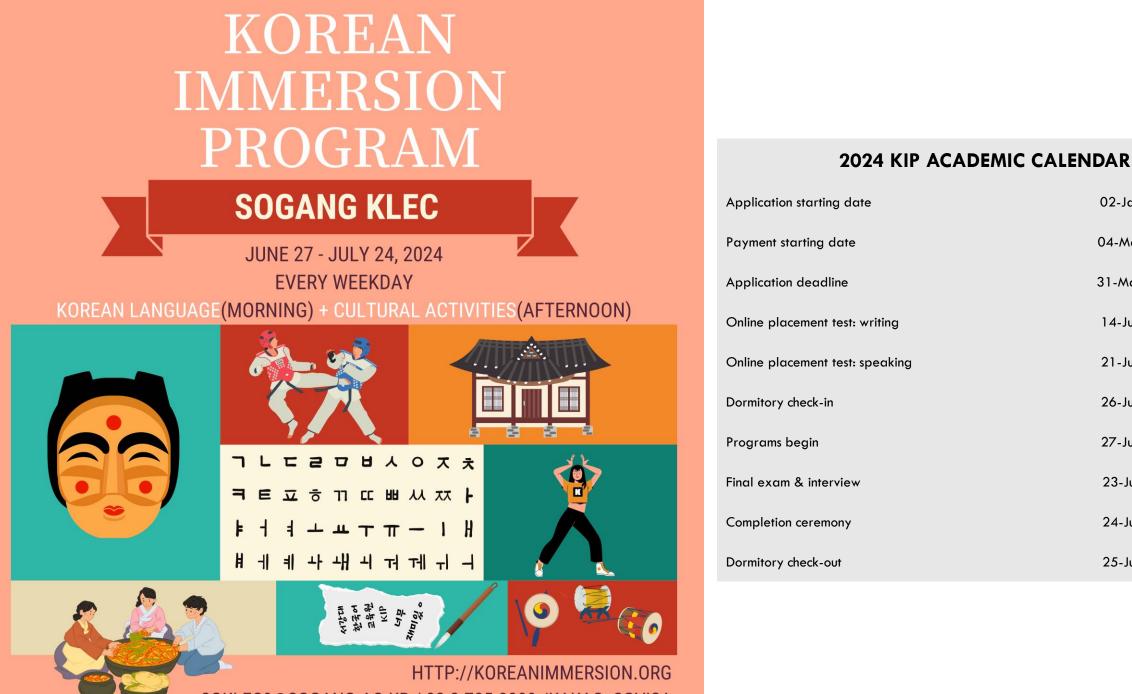

## 2024 SOGANG KOREAN IMMERSION PROGRAM

02-Jan

04-Mar

31-May

14-Jun

21-Jun

26-Jun

27-Jun

23-Jul

24-Jul

25-Jul

SGKLEC9@SOGANG.AC.KR / 82-2-705-8089 /KAKAO: SGVISA

#### 2024 SOGANG KIP ACADEMIC CALENDAR

| 2024 Sogang KIP Academic Calendar                           |         |    |                                    |  |  |  |
|-------------------------------------------------------------|---------|----|------------------------------------|--|--|--|
| Application starting date                                   | January | 2  |                                    |  |  |  |
| Payment starting date                                       | March   | 4  |                                    |  |  |  |
| Application deadline                                        | Мау     | 31 |                                    |  |  |  |
| Online placement test: writing (uploading handwriting file) | June    | 14 | Optional / Duration: 10-30 minutes |  |  |  |
| Online placement test: speaking (Zoom meeting),             |         | 21 | Optional / Duration: 20 mins       |  |  |  |
| Dormitory check-in                                          |         | 26 | Optional                           |  |  |  |
| Programs begin                                              |         | 27 |                                    |  |  |  |
| Final exam & interview                                      | July    | 23 |                                    |  |  |  |
| Completion ceremony                                         |         | 24 |                                    |  |  |  |
| Dormitory check-out                                         |         | 25 | Optional                           |  |  |  |